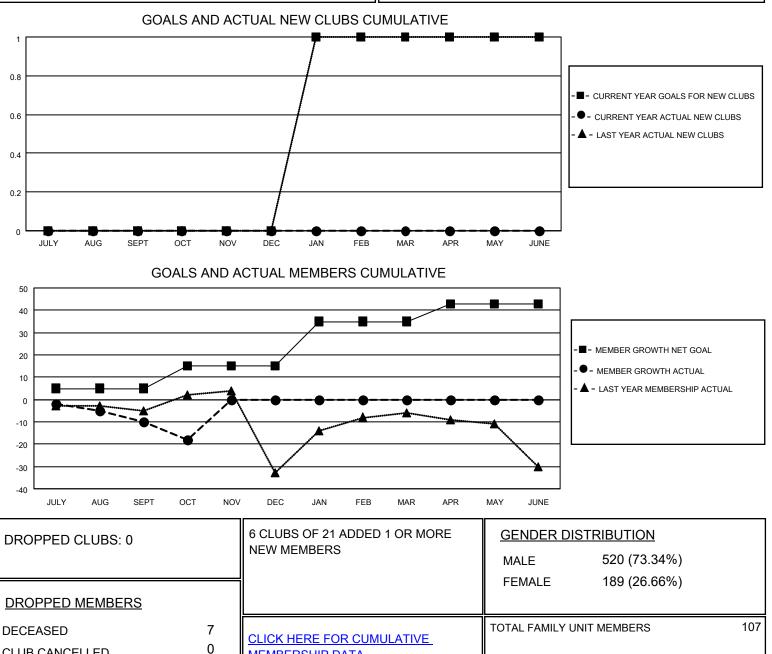

## LOCATION LOUISIANA

CLUB CANCELLED

OTHER

TOTAL

MBR0181

District 8 L

Results as of: 10/31/2020

| Clubs                 |               |           |               | Members               |                         |                         |                                                    |
|-----------------------|---------------|-----------|---------------|-----------------------|-------------------------|-------------------------|----------------------------------------------------|
| RESULTS FOR 2020-2021 |               |           |               | RESULTS FOR 2020-2021 |                         |                         |                                                    |
| QUARTER               | NEW CLUB GOAL | NEW CLUBS | DROPPED CLUBS | QUARTER MEN           | MBER GROWTH NET<br>GOAL | MEMBER GROWTH<br>ACTUAL | DROPPED<br>MEMBERS ACTUAL<br>(including transfers) |
| JULY/AUG/SEPT         | 0             | 0         | 0             | JULY/AUG/SEPT         | 5                       | 7                       | 17                                                 |
| OCT/NOV/DEC           | 0             | 0         | 0             | OCT/NOV/DEC           | 10                      | 0                       | 8                                                  |
| JAN/FEB/MAR           | 1             | 0         | 0             | JAN/FEB/MAR           | 20                      | 0                       | 0                                                  |
| APR/MAY/JUNE          | 0             | 0         | 0             | APR/MAY/JUNE          | 8                       | 0                       | 0                                                  |